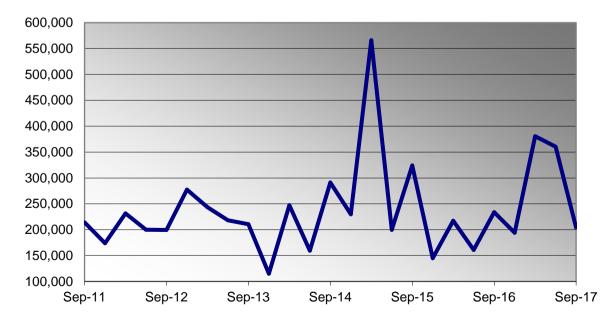

ses | Total   |
|               |                 | £          | £        | £          | £        | £       |
| In-House      | Global equity   | 2,097      | 4,481    | 2,259      | 2,377    | 11,213  |
| Standard Life | UK equity       | 26,478     | 103,344  | 40,069     | 61       | 169,952 |
| In-House      | US equity       | 395        | 0        | 758        | 70       | 1,223   |
| Jupiter       | European equity | 1,249      | 4,973    | 1,827      | 0        | 8,049   |
| M-BA          | Pacific equity  | 5,581      | 0        | 5,639      | 2,439    | 13,659  |
| Standard Life | Bonds           | 0          | 0        | 0          | 0        | 0       |
| Total         |                 | 35,799     | 112,798  | 50,552     | 4,946    | 204,096 |

# **Total Transaction Costs**



# 5. Membership Statistics

5.1 The change in membership statistics for the quarter is as follows:

|                       | 30 June         | 30 Sept         | Change       |
|-----------------------|-----------------|-----------------|--------------|
| Active members        | 20,433          | 20,624          | +191         |
| Deferred<br>Undecided | 23,198<br>3,730 | 24,108<br>3,117 | +910<br>-613 |
| Pensioners            | 15,601          | 15,870          | +269         |
| Total                 | 62,962          | 63,719          | +757         |

5.2 The change in membership statistics for the last 5 years is shown in the graph below:



### 6. Background Papers

None

Note For sight of individual background papers please contact the report author.