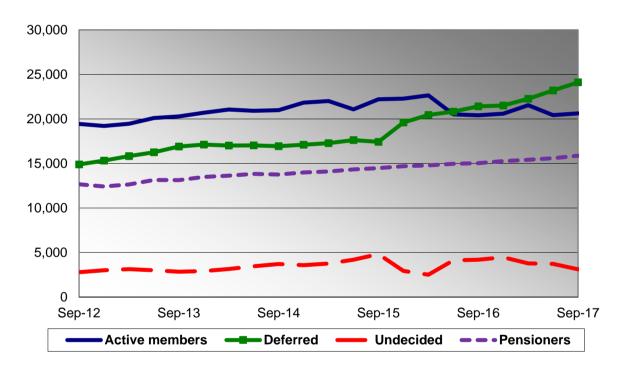

# 5. Membership Statistics

5.1 The change in membership statistics for the quarter is as follows:

|                       | 30 June         | 30 Sept         | Change       |
|-----------------------|-----------------|-----------------|--------------|
| Active members        | 20,433          | 20,624          | +191         |
| Deferred<br>Undecided | 23,198<br>3,730 | 24,108<br>3,117 | +910<br>-613 |
| Pensioners            | 15,601          | 15,870          | +269         |
| Total                 | 62,962          | 63,719          | +757         |

5.2 The change in membership statistics for the last 5 years is shown in the graph below: